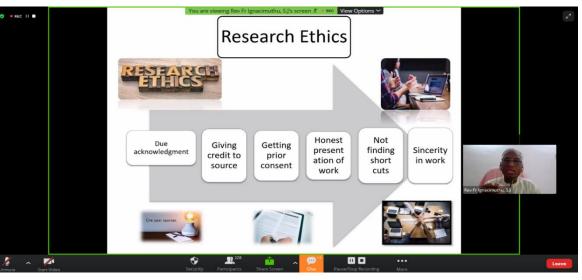

# Research Matters Series No. 9, May 4, 2022

Padma Shri Professor T. Pradeep, IITM, Chennai delivers on Research Ethics and Intellectual Property Rights

RESEARCH AND INTERNATIONAL PARTNERSHIPS CENTRE Cordially invites you to the Seminar: RESEARCH MATTERS SERIES NO. 9

## On RESEARCH ETHICS and INTELLECTUAL PROPERTY RIGHTS

Wednesday, 4 May, 2022 12.00 - 1.00 p.m.

Venue: F 2-1

SMC76

Resource Expert: Padma Shri Professor THALAPPIL PRADEEP, Institute Professor and Professor of Chemistry, IITM, Chennai